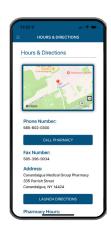

#### **HOURS & DIRECTIONS**

This screen displays information about your pharmacy, including name, address, phone number and hours of operation. A map to the location is also available.