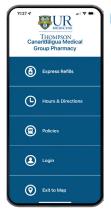

#### **HOME SCREEN**

The home screen will then display a menu that includes Express Refills. Tap Express Refills to enter the prescription numbers or take a photo/scan of the barcode on your current prescription label.