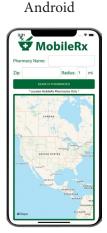

#### **FIND PHARMACY**

To use mobileRx, you must find your pharmacy. When the Select Pharmacy pop-up displays, tap Find Pharmacy, and enter the zip code 14424. Tap Search Pharmacies. Tap the Red Pin near West Street and Parrish Street Ext. Then tap Canandaigua Medical Group pharmacy.