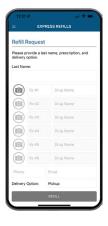

#### **EXPRESS REFILLS**

Express Prescription Refills allows you to enter up to six prescription numbers to be refilled at a time. Alternately, tap the camera icon and center the screen over the barcode on your current prescription label. Once you have entered all of your prescriptions, fill in your last name, email and phone number before tapping refill.

\*Use this option for entering prescriptions for more than one family member.